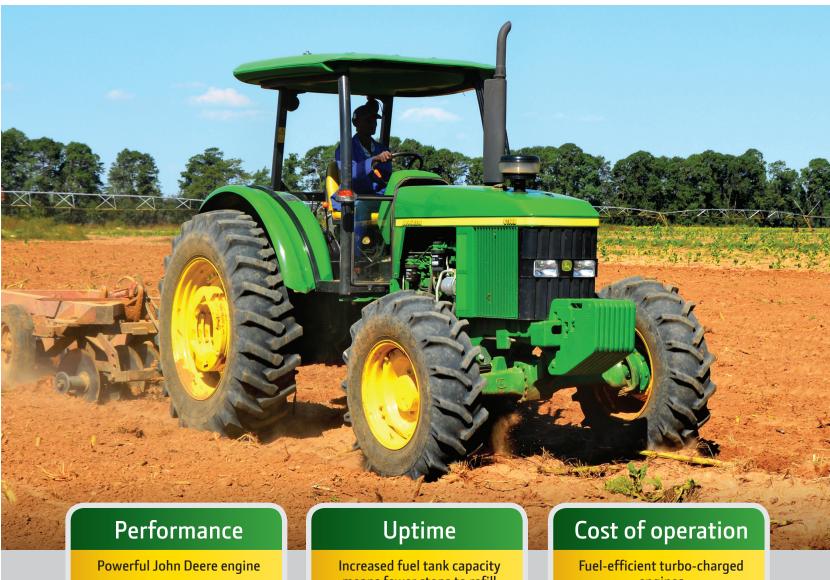

## **6B OPEN STATION TRACTORS**

9F/3R TSS transmission with dry clutch

Comfortable weather-proof seat

65 litre hydraulic oil flow capacity for external implements

Four-post roll-over protective structure (ROPS) for increased safety fitted with a canopy for warm sunny days

means fewer stops to refill

Easy daily maintenance

Quick and easy hitch and drawbar adjustment

engines

Reduced number of service points

Low maintenance front axle